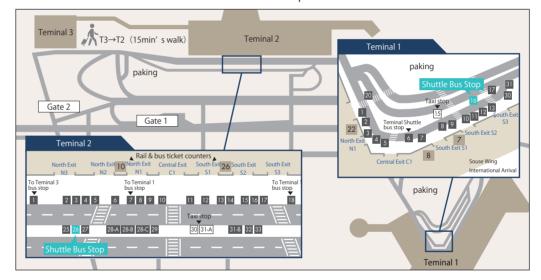

## Free Shuttle information Narita Airport to Hotel

## Airport Shuttle Bus Timetable

| HOIEL | Alk                 |                                    |                                    |
|-------|---------------------|------------------------------------|------------------------------------|
|       | Hotel<br>to Airport | Dep.Terminal1<br>Bus Stop NO.16,1F | Dep.Terminal2<br>Bus Stop NO.26,1F |
| 4     | -                   | -                                  | _                                  |
| 5     | _                   | _                                  | _                                  |
| 6     | 30                  | _                                  | _                                  |
| 7     | 30                  | 00                                 | 08                                 |
| 8     | 30                  | 00                                 | 08                                 |
| 9     | 30                  | 00                                 | 08                                 |
| 10    | 30                  | 00                                 | 08                                 |
| 11    | 30                  | 00                                 | 08                                 |
| 12    | 30                  | 00                                 | 08                                 |
| 13    | 30                  | 00                                 | 08                                 |
| 14    | 30                  | 00                                 | 08                                 |
| 15    | 30                  | 00                                 | 08                                 |
| 16    | 30                  | 00                                 | 08                                 |
| 17    | 30                  | 00                                 | 08                                 |
| 18    | 30                  | 00                                 | 08                                 |
| 19    | 30                  | 00                                 | 08                                 |
| 20    | 30                  | 00                                 | 08                                 |
| 21    | _                   | 00                                 | 08                                 |
| 22    | -                   | _                                  | _                                  |
| 23    | _                   | _                                  | _                                  |

## Hotel Shuttle Bus Departure Area

\*Will go to Terminal3 only